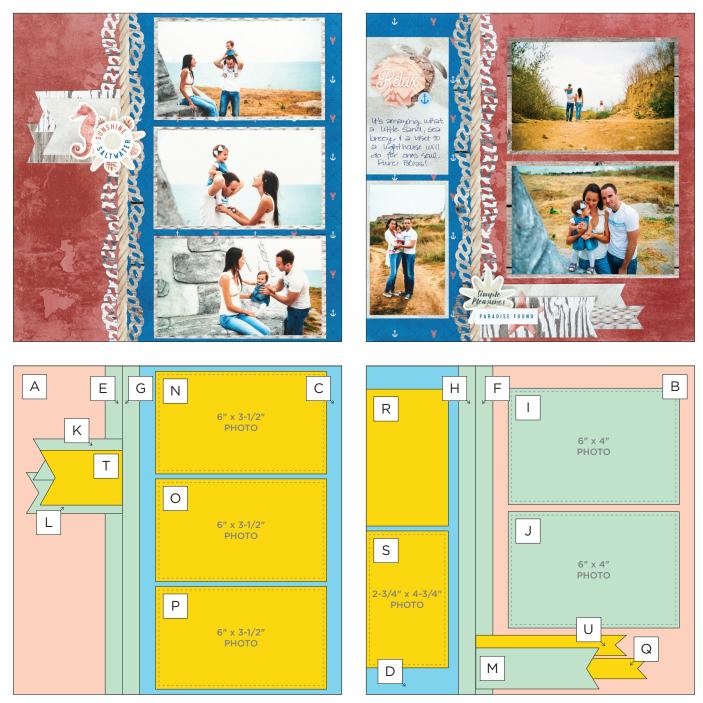

## PROJECT RECIPE™ Seaside

Note: Sketch shown above is meant to correspond with the Cutting Guide. It does NOT represent specific designer papers.

## **INSTRUCTIONS**

- Using the Rope Chain Border Maker Cartridge with the Original Border Maker System, punch border pieces E, F, G and H from tone-on-tone paper #2.
- Using the 12-inch Trimmer, finish following Cutting Guides
   (2) and (3) with designer and tone-on-tone paper.
- Using Micro-Tip Scissors, cut a V shape from the ends of pieces K, L, M, Q, T and U to make flags.
- To make the left side of your base, lay pieces A and C directly next to each other facedown on a flat surface so they meet edge to edge. Apply adhesive to welding piece V.

Overlap and adhere piece V down the back seam of pieces A and C so that it joins them into a full 12x12 sheet.

- For the right side of your base, repeat the welding process by applying adhesive to welding piece W and adhering it to the backs of pieces D and B.
- Using the Tape Runner, finish adhering the rest of the pieces following the sketch above. Use the Repositionable Tape Runner Refill to adhere the border pieces.
- Adhere photos and journal as desired.
- Optional: Apply stickers using Foam Squares to add dimension.

## **CREATIVE** PROJECT RECIPE<sup>TM</sup> **Senside**

CUTTING GUIDE: Make the following cuts on designer and tone-on-tone paper.

| 1 Tone-on-Tone Paper #1                     |              |                        |                        |                                                  |                                | 2 Designer Paper #1                     |                                                 |              |    |              |
|---------------------------------------------|--------------|------------------------|------------------------|--------------------------------------------------|--------------------------------|-----------------------------------------|-------------------------------------------------|--------------|----|--------------|
| A<br>4" :                                   | ]<br>x 12″   | ,                      |                        | B<br>8" x 12"                                    |                                | C<br>8" x 12"                           |                                                 | D<br>4" x 1  | 2" |              |
| 3 Tone-on-Tone Paper #2 4 Designer Paper #2 |              |                        |                        |                                                  |                                |                                         |                                                 |              |    |              |
| E                                           | PUNCH BORDER | PUNCH BORDER REVERSE D | PUNCH BORDER REVERSE I | <br>6-1/4" x 4-1/4"<br>REVERSE<br><u>REVERSE</u> | K<br>1-1/2"<br>x<br>3-1/4"<br> | N<br>6-1/4" x 3-3/4"<br>O               | R<br>3" x 5"<br>REVER<br>3/4" x<br><u>REVER</u> | SE<br>5-1/2″ |    | 12″<br>Ш     |
| PUNCH BORDER                                |              |                        |                        | J<br>6-1/4" x 4-1/4"<br>REVERSE                  |                                | P<br>6-1/4" x 3-3/4"<br>6-1/4" x 3-3/4" | S<br>3" x 5"<br>REVER                           |              |    | MELDING PIEC |
| INGF                                        |              | ENTS                   | 5                      |                                                  | ΟΡΤΙΟΙ                         | NAL ADD-ONS                             |                                                 |              |    |              |

## PHOTO SIZES

(3) 6" x 3-1/2" (2) 6" x 4" (1) 2-3/4" x 4-3/4"