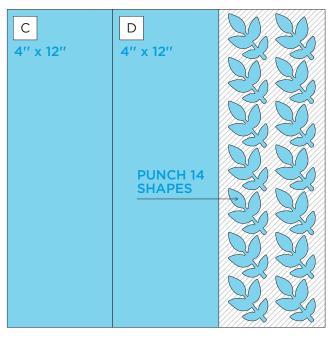

### **INSTRUCTIONS**

- Use two pieces of designer paper for the base of your spread.
- For pieces A and B, use the inside of the Jumbo Circle CCS Pattern with the Red Blade to cut a circle. Then use the 12-inch Trimmer to cut the circle in half.
- Using the 12-inch Trimmer, finish following Cutting Guides 1, 2 and 3 with cardstock and designer paper.
- Use the Five Leaf Punch to punch 14 pieces from the leftover Aqua Cardstock.
- Using the Tape Runner, adhere the pieces following the sketch above. Layer and adhere punched leaves using the Repositionable Tape Runner Refill
- Adhere photos and journal as desired.
- Optional: Apply embellishments using Foam Squares to add dimension.

# CREATIVE | PROJECT RECIPE™ MEMSRIES | Botanical Bust

**CUTTING GUIDE:** Make the following cuts on cardstock and designer paper.