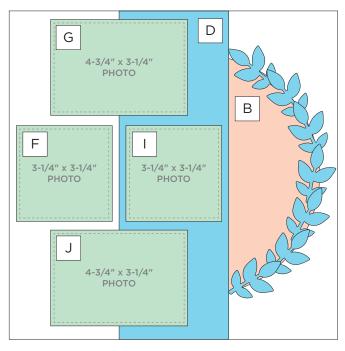

# CREATIVE | PROJECT RECIPE™ MEMSRIES | Botanical Bust

**CUTTING GUIDE:** Make the following cuts on cardstock and designer paper.

## **PHOTO SIZES**

- (1) 3-3/4" x 5-3/4"
- $(2) 4-3/4" \times 3-1/4"$
- (5) 3-1/4" x 3-1/4"