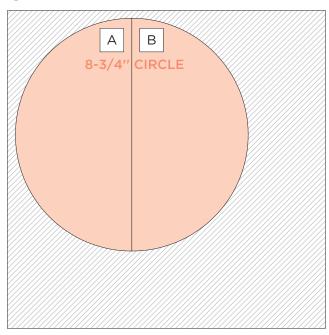

# Botanical Burst

Note: Sketch shown above is meant to correspond with the Cutting Guide. It does NOT represent specific designer papers.

### **INSTRUCTIONS**

- Use two pieces of designer paper for the base of your spread.
- For pieces A and B, use the inside of the Jumbo Circle CCS Pattern with the Red Blade to cut a circle. Then use the 12-inch Trimmer to cut the circle in half.
- Using the 12-inch Trimmer, finish following Cutting Guides 1, 2 and 3 with cardstock and designer paper.
- Use the Five Leaf Punch to punch 14 pieces from the leftover Aqua Cardstock.
- Using the Tape Runner, adhere the pieces following the sketch above. Layer and adhere punched leaves using the Repositionable Tape Runner Refill
- Adhere photos and journal as desired.
- Optional: Apply embellishments using Foam Squares to add dimension.