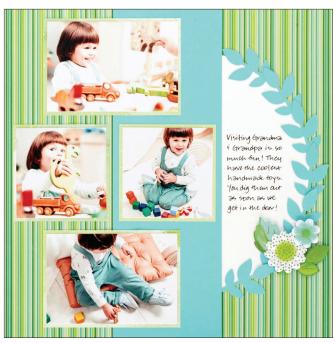

# Botanical Burst

Note: Sketch shown above is meant to correspond with the Cutting Guide. It does NOT represent specific designer papers.

### **INSTRUCTIONS**

- Use two pieces of designer paper for the base of your spread.
- For pieces A and B, use the inside of the Jumbo Circle CCS Pattern with the Red Blade to cut a circle. Then use the 12-inch Trimmer to cut the circle in half.
- Using the 12-inch Trimmer, finish following Cutting Guides 1, 2 and 3 with cardstock and designer paper.
- Use the Five Leaf Punch to punch 14 pieces from the leftover Aqua Cardstock.
- Using the Tape Runner, adhere the pieces following the sketch above. Layer and adhere punched leaves using the Repositionable Tape Runner Refill
- Adhere photos and journal as desired.
- Optional: Apply embellishments using Foam Squares to add dimension.

## **PHOTO SIZES**

- (1) 3-3/4" x 5-3/4"
- $(2) 4-3/4" \times 3-1/4"$
- (5) 3-1/4" x 3-1/4"