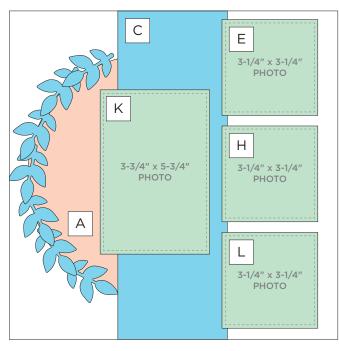

# CREATIVE | PROJECT RECIPE™ MEMSRIES | Botanical Bust

**CUTTING GUIDE:** Make the following cuts on cardstock and designer paper.

## **PHOTO SIZES**

- (1) 3-3/4" x 5-3/4"
- $(2) 4-3/4" \times 3-1/4"$
- (5) 3-1/4" x 3-1/4"