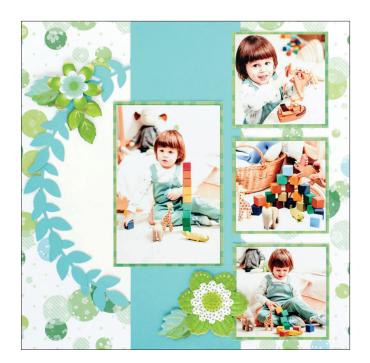

# Botanical Burst

Note: Sketch shown above is meant to correspond with the Cutting Guide. It does NOT represent specific designer papers.

### **INSTRUCTIONS**

- Use two pieces of designer paper for the base of your spread.
- For pieces A and B, use the inside of the Jumbo Circle CCS Pattern with the Red Blade to cut a circle. Then use the 12-inch Trimmer to cut the circle in half.
- Using the 12-inch Trimmer, finish following Cutting Guides 1, 2 and 3 with cardstock and designer paper.
- Use the Five Leaf Punch to punch 14 pieces from the leftover Aqua Cardstock.
- Using the Tape Runner, adhere the pieces following the sketch above. Layer and adhere punched leaves using the Repositionable Tape Runner Refill
- Adhere photos and journal as desired.
- Optional: Apply embellishments using Foam Squares to add dimension.

## **PHOTO SIZES**

- (1) 3-3/4" x 5-3/4"
- $(2) 4-3/4" \times 3-1/4"$
- (5) 3-1/4" x 3-1/4"