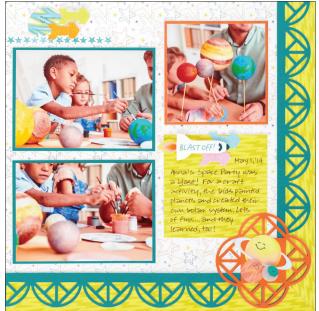

# Outla This World

Note: Sketch shown above is meant to correspond with the Cutting Guide. It does NOT represent specific designer papers.

### **INSTRUCTIONS**

- Use two sheets of designer paper for the base of your spread.
- Using the Geometric Frame Punch, punch pieces A and F from both sheets of cardstock. Punch the corners first by aligning the edge of the paper with the silver marking on the right arm of the punch; punch. Then, rotate the paper and align the edge with the silver marking on the left arm of the punch; punch. From there, slide and align the punched paper as you normally would to complete the border along both edges, creating an "L" shape. Finally, use the 12-inch Trimmer to cut out the punched edges, being careful to stop 1-1/2" from the corner when trimming each side.
- Using the 12-inch Trimmer, finish following Cutting Guides 1, 2 and
  with designer paper and cardstock.
- Use the Geometric Frame Punch to create pieces E and J.
  Center each piece in the punch between the silver markings on both arms of the punch; punch, then rotate to the next side.
   Repeat on all four sides to complete the shape.
- Using the 12-inch Trimmer, align pieces L and N with one long edge at the 45-degree mark and cut off one short corner.
   Adhere pieces K/L and M/N so that the corners appear mitered.
- Using the Tape Runner, adhere the pieces following the sketch above. Use the Repositionable Tape Runner Refill to adhere the border pieces.
- Adhere photos and journal as desired.
- Optional: Apply stickers and embellishments using Foam Squares to add dimension.

#### **PHOTO SIZES**

(4) 5-1/4" x 3-3/4"

(3) 3-3/4" x 3-3/4"