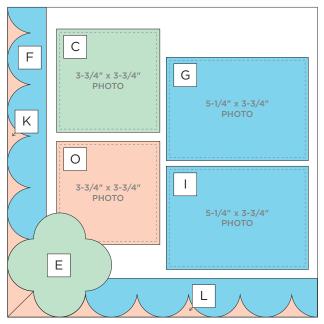

# Outla This World

Note: Sketch shown above is meant to correspond with the Cutting Guide. It does NOT represent specific designer papers.

### **INSTRUCTIONS**

- Use two sheets of designer paper for the base of your spread.
- Using the Geometric Frame Punch, punch pieces A and F from both sheets of cardstock. Punch the corners first by aligning the edge of the paper with the silver marking on the right arm of the punch; punch. Then, rotate the paper and align the edge with the silver marking on the left arm of the punch; punch. From there, slide and align the punched paper as you normally would to complete the border along both edges, creating an "L" shape. Finally, use the 12-inch Trimmer to cut out the punched edges, being careful to stop 1-1/2" from the corner when trimming each side.
- Using the 12-inch Trimmer, finish following Cutting Guides 1, 2 and
  with designer paper and cardstock.
- Use the Geometric Frame Punch to create pieces E and J.
  Center each piece in the punch between the silver markings on both arms of the punch; punch, then rotate to the next side.
   Repeat on all four sides to complete the shape.
- Using the 12-inch Trimmer, align pieces L and N with one long edge at the 45-degree mark and cut off one short corner.
   Adhere pieces K/L and M/N so that the corners appear mitered.
- Using the Tape Runner, adhere the pieces following the sketch above. Use the Repositionable Tape Runner Refill to adhere the border pieces.
- Adhere photos and journal as desired.
- Optional: Apply stickers and embellishments using Foam Squares to add dimension.

**CUTTING GUIDE:** Make the following cuts on cardstock and designer paper.

Dark Sea Green Cardstock

Orange Cardstock

3 Designer Paper

#### **PHOTO SIZES**

(4) 5-1/4" x 3-3/4"

(3) 3-3/4" x 3-3/4"