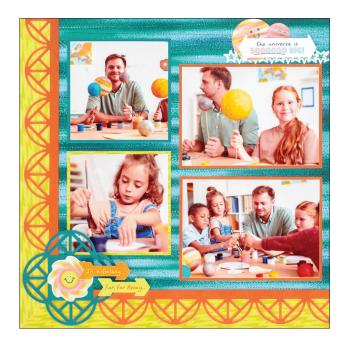

# Outla This World

Note: Sketch shown above is meant to correspond with the Cutting Guide. It does NOT represent specific designer papers.

### **INSTRUCTIONS**

- Use two sheets of designer paper for the base of your spread.
- Using the Geometric Frame Punch, punch pieces A and F from both sheets of cardstock. Punch the corners first by aligning the edge of the paper with the silver marking on the right arm of the punch; punch. Then, rotate the paper and align the edge with the silver marking on the left arm of the punch; punch. From there, slide and align the punched paper as you normally would to complete the border along both edges, creating an "L" shape. Finally, use the 12-inch Trimmer to cut out the punched edges, being careful to stop 1-1/2" from the corner when trimming each side.
- Using the 12-inch Trimmer, finish following Cutting Guides 1, 2 and
  with designer paper and cardstock.
- Use the Geometric Frame Punch to create pieces E and J.
  Center each piece in the punch between the silver markings on both arms of the punch; punch, then rotate to the next side.
   Repeat on all four sides to complete the shape.
- Using the 12-inch Trimmer, align pieces L and N with one long edge at the 45-degree mark and cut off one short corner.
   Adhere pieces K/L and M/N so that the corners appear mitered.
- Using the Tape Runner, adhere the pieces following the sketch above. Use the Repositionable Tape Runner Refill to adhere the border pieces.
- Adhere photos and journal as desired.
- Optional: Apply stickers and embellishments using Foam Squares to add dimension.

#### **PHOTO SIZES**

(4) 5-1/4" x 3-3/4"

(3) 3-3/4" x 3-3/4"