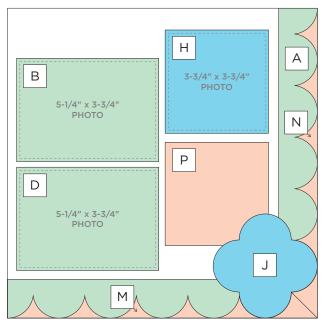

# Outla This World

Note: Sketch shown above is meant to correspond with the Cutting Guide. It does NOT represent specific designer papers.

### **INSTRUCTIONS**

- Use two sheets of designer paper for the base of your spread.
- Using the Geometric Frame Punch, punch pieces A and F from both sheets of cardstock. Punch the corners first by aligning the edge of the paper with the silver marking on the right arm of the punch; punch. Then, rotate the paper and align the edge with the silver marking on the left arm of the punch; punch. From there, slide and align the punched paper as you normally would to complete the border along both edges, creating an "L" shape. Finally, use the 12-inch Trimmer to cut out the punched edges, being careful to stop 1-1/2" from the corner when trimming each side.
- Using the 12-inch Trimmer, finish following Cutting Guides 1, 2 and
  with designer paper and cardstock.
- Use the Geometric Frame Punch to create pieces E and J.
  Center each piece in the punch between the silver markings on both arms of the punch; punch, then rotate to the next side.
   Repeat on all four sides to complete the shape.
- Using the 12-inch Trimmer, align pieces L and N with one long edge at the 45-degree mark and cut off one short corner.
   Adhere pieces K/L and M/N so that the corners appear mitered.
- Using the Tape Runner, adhere the pieces following the sketch above. Use the Repositionable Tape Runner Refill to adhere the border pieces.
- Adhere photos and journal as desired.
- Optional: Apply stickers and embellishments using Foam Squares to add dimension.

**CUTTING GUIDE:** Make the following cuts on cardstock and designer paper.

Dark Sea Green Cardstock

Orange Cardstock

3 Designer Paper

#### **PHOTO SIZES**

(4) 5-1/4" x 3-3/4"

(3) 3-3/4" x 3-3/4"