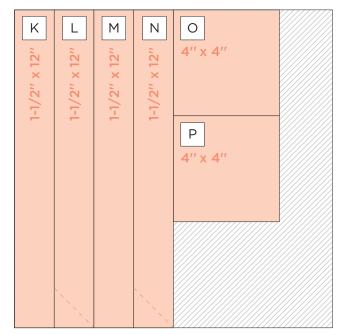

### **INSTRUCTIONS**

- Use two sheets of designer paper for the base of your spread.
- Using the Geometric Frame Punch, punch pieces A and F from both sheets of cardstock. Punch the corners first by aligning the edge of the paper with the silver marking on the right arm of the punch; punch. Then, rotate the paper and align the edge with the silver marking on the left arm of the punch; punch. From there, slide and align the punched paper as you normally would to complete the border along both edges, creating an "L" shape. Finally, use the 12-inch Trimmer to cut out the punched edges, being careful to stop 1-1/2" from the corner when trimming each side.
- Using the 12-inch Trimmer, finish following Cutting Guides 1, 2 and
  with designer paper and cardstock.
- Use the Geometric Frame Punch to create pieces E and J.
  Center each piece in the punch between the silver markings on both arms of the punch; punch, then rotate to the next side.
   Repeat on all four sides to complete the shape.
- Using the 12-inch Trimmer, align pieces L and N with one long edge at the 45-degree mark and cut off one short corner.
   Adhere pieces K/L and M/N so that the corners appear mitered.
- Using the Tape Runner, adhere the pieces following the sketch above. Use the Repositionable Tape Runner Refill to adhere the border pieces.
- Adhere photos and journal as desired.
- Optional: Apply stickers and embellishments using Foam Squares to add dimension.

**CUTTING GUIDE:** Make the following cuts on cardstock and designer paper.

Dark Sea Green Cardstock

Orange Cardstock

3 Designer Paper

### **INGREDIENTS**

#657688 12x12 Dark Sea Green Solid Cardstock (x1)

#655868 12x12 Orange Solid Cardstock (x1)

#659591 Outta This World Designer Paper (x3)

#659335 Geometric Frame Punch

#656818 12-inch Trimmer