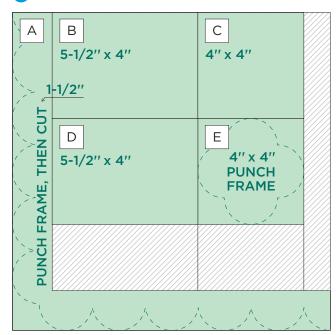

### **INSTRUCTIONS**

- Use two sheets of designer paper for the base of your spread.
- Using the Geometric Frame Punch, punch pieces A and F from both sheets of cardstock. Punch the corners first by aligning the edge of the paper with the silver marking on the right arm of the punch; punch. Then, rotate the paper and align the edge with the silver marking on the left arm of the punch; punch. From there, slide and align the punched paper as you normally would to complete the border along both edges, creating an "L" shape. Finally, use the 12-inch Trimmer to cut out the punched edges, being careful to stop 1-1/2" from the corner when trimming each side.
- Using the 12-inch Trimmer, finish following Cutting Guides 1, 2 and
  with designer paper and cardstock.
- Use the Geometric Frame Punch to create pieces E and J.
  Center each piece in the punch between the silver markings on both arms of the punch; punch, then rotate to the next side.
   Repeat on all four sides to complete the shape.
- Using the 12-inch Trimmer, align pieces L and N with one long edge at the 45-degree mark and cut off one short corner.
   Adhere pieces K/L and M/N so that the corners appear mitered.
- Using the Tape Runner, adhere the pieces following the sketch above. Use the Repositionable Tape Runner Refill to adhere the border pieces.
- Adhere photos and journal as desired.
- Optional: Apply stickers and embellishments using Foam Squares to add dimension.

**CUTTING GUIDE:** Make the following cuts on cardstock and designer paper.

Dark Sea Green Cardstock

Orange Cardstock

3 Designer Paper

### **INGREDIENTS**

#657688 12x12 Dark Sea Green Solid Cardstock (x1)

#655868 12x12 Orange Solid Cardstock (x1)

#659591 Outta This World Designer Paper (x3)

#659335 Geometric Frame Punch

#656818 12-inch Trimmer