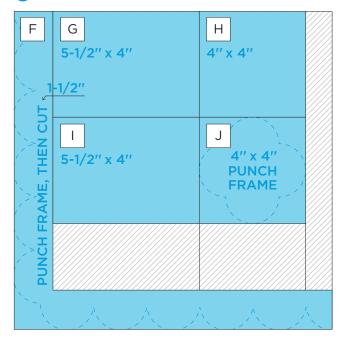

### **INSTRUCTIONS**

- Use two sheets of designer paper for the base of your spread.
- Using the Geometric Frame Punch, punch pieces A and F from both sheets of cardstock. Punch the corners first by aligning the edge of the paper with the silver marking on the right arm of the punch; punch. Then, rotate the paper and align the edge with the silver marking on the left arm of the punch; punch. From there, slide and align the punched paper as you normally would to complete the border along both edges, creating an "L" shape. Finally, use the 12-inch Trimmer to cut out the punched edges, being careful to stop 1-1/2" from the corner when trimming each side.
- Using the 12-inch Trimmer, finish following Cutting Guides 1, 2 and
  with designer paper and cardstock.
- Use the Geometric Frame Punch to create pieces E and J.
  Center each piece in the punch between the silver markings on both arms of the punch; punch, then rotate to the next side.
   Repeat on all four sides to complete the shape.
- Using the 12-inch Trimmer, align pieces L and N with one long edge at the 45-degree mark and cut off one short corner.
   Adhere pieces K/L and M/N so that the corners appear mitered.
- Using the Tape Runner, adhere the pieces following the sketch above. Use the Repositionable Tape Runner Refill to adhere the border pieces.
- Adhere photos and journal as desired.
- Optional: Apply stickers and embellishments using Foam Squares to add dimension.

**CUTTING GUIDE:** Make the following cuts on cardstock and designer paper.

Dark Sea Green Cardstock

Orange Cardstock

3 Designer Paper

### **INGREDIENTS**

#657688 12x12 Dark Sea Green Solid Cardstock (x1)

#655868 12x12 Orange Solid Cardstock (x1)

#659591 Outta This World Designer Paper (x3)

#659335 Geometric Frame Punch

#656818 12-inch Trimmer