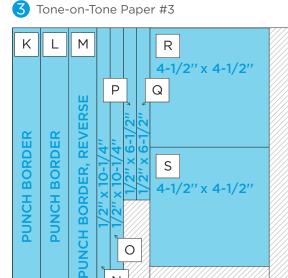

#### **INSTRUCTIONS**

- Use one sheet of Light Gray Cardstock for the left side and one sheet of tone-on-tone paper for the right side base.
- Using the Climbing Vine Chain Border Maker Cartridge with the Original Border Maker System, punch border pieces K, L and M from tone-on-tone paper #3.
- Using the 12-inch Trimmer, finish following Cutting Guides
  1, 2 and 3.
- Use the 45-degree mark on the 12-inch Trimmer to cut the ends of pieces C and D.
- Using the Tape Runner, adhere pieces following the sketch above. Use the Repositionable Tape Runner Refill to adhere border pieces.
- Use scissors to cut away the excess on pieces K and L.
- Use your third border piece M to cut individual leaves for extra embellishment and layer over pieces K and L.
- Adhere photos and journal as desired.
- Optional: Use the 2-Way Corner Rounder to round two of the corners on pieces G and H. Apply stickers and embellishments using Foam Squares to add dimension.

# **CREATIVE** PROJECT RECIPE<sup>™</sup> **Spring Cottage**

CUTTING GUIDE: Make the following cuts on designer and tone-on-tone paper.

| 1 | 1 Designer Paper #1 |                               |  |  |  |
|---|---------------------|-------------------------------|--|--|--|
|   | A<br>5" x 10-1/4"   | B<br>5" x 10-1/4"<br>REVERSE  |  |  |  |
|   | C CC<br>5" x 1-3/4" | D D<br>5" x 1-3/4"<br>REVERSE |  |  |  |

| E<br>6-1/2'' x 4-1/2''<br>F | <br>4-1/2" x 4-1/2"<br>J   |  |
|-----------------------------|----------------------------|--|
| 6-1/2" x 4-1/2"<br>REVERSE  | 4-1/2" x 4-1/2"<br>REVERSE |  |
| G 5-1/2" x 1"               |                            |  |
| Ц Н 5-1/2″х 1″              |                            |  |
|                             |                            |  |

Ν