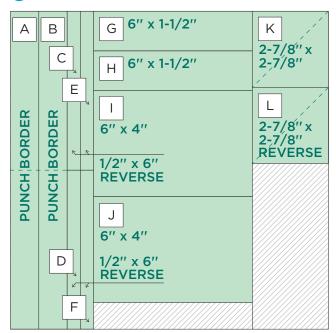

# **CREATIVE** | PROJECT RECIPE<sup>™</sup> Emerald Gemstone

CUTTING GUIDE: Make the following cuts on designer paper and cardstock.

Designer Paper #1

2 Tone-on-Tone Paper #1

3 White Cardstock

## **PHOTO SIZES**

(2) 5-1/2" x 3-1/2" (2) 5" x 3" (2) 3-1/2" x 4-1/2" (1) 3-1/2" x 3"

4 Designer Paper #2

5 Tone-on-Tone Paper #2