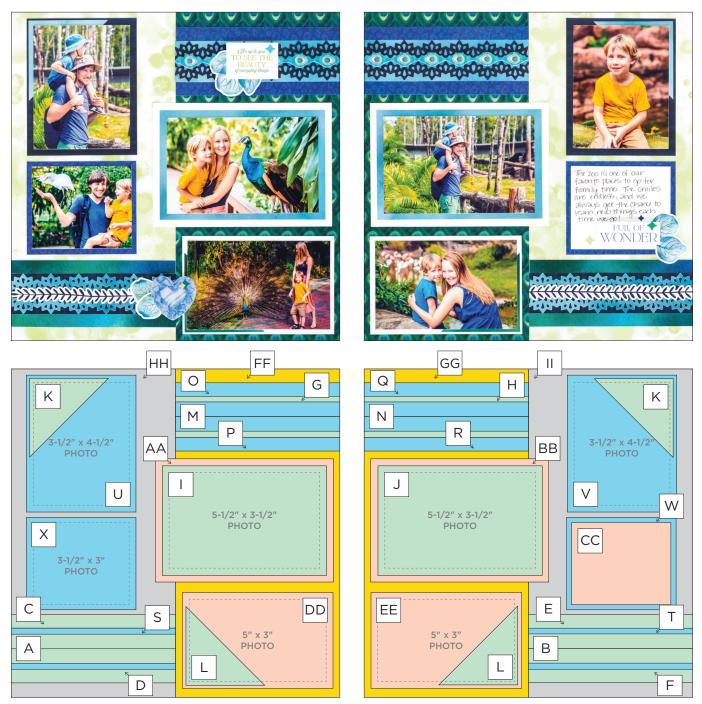

# PROJECT RECIPE™ Emerald Gemstone

Note: Sketch shown above is meant to correspond with the Cutting Guide. It does NOT represent specific designer papers.

#### INSTRUCTIONS

- Using the Gemstone Chain Border Maker Cartridge with the Original Border Maker System, punch border pieces A, B, M and N from designer and tone-on-tone papers. Cut all four border pieces in half at 6".
- Using the 12-inch Trimmer, finish following Cutting Guides 1, 2, 3, 4
  and 5. Cut pieces K and L in half from corner to corner to make triangles.
- To make the left side of your base, lay pieces HH and FF directly next to each other facedown on a flat surface so they meet edge to edge. Apply adhesive to welding piece Y. Overlap and adhere piece Y down the back seam of pieces HH and FF so that it joins them into a full 12x12 sheet.
- For the right side of your base, repeat the welding process. Apply adhesive to welding piece Z and adhere to the backs of pieces GG and II.
- Using the Tape Runner, finish adhering the rest of the pieces following the sketch above. Use the Repositionable Tape Runner Refill to adhere the border pieces.
- Adhere photos and journal as desired.
- Optional: Apply stickers using Foam Squares to add dimension.