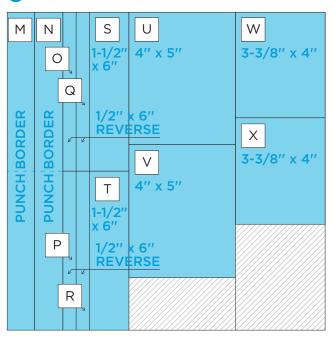

# **CREATIVE** | PROJECT RECIPE<sup>™</sup> Emerald Gemstone

CUTTING GUIDE: Make the following cuts on designer paper and cardstock.

Designer Paper #1

2 Tone-on-Tone Paper #1

3 White Cardstock

## **PHOTO SIZES**

(2) 5-1/2" x 3-1/2" (2) 5" x 3" (2) 3-1/2" x 4-1/2" (1) 3-1/2" x 3"

4 Designer Paper #2

5 Tone-on-Tone Paper #2