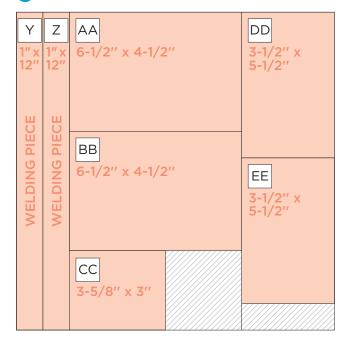

# **CREATIVE** | PROJECT RECIPE<sup>™</sup> Emerald Gemstone

CUTTING GUIDE: Make the following cuts on designer paper and cardstock.

Designer Paper #1

2 Tone-on-Tone Paper #1

3 White Cardstock

## **PHOTO SIZES**

(2) 5-1/2" x 3-1/2" (2) 5" x 3" (2) 3-1/2" x 4-1/2" (1) 3-1/2" x 3"

4 Designer Paper #2

5 Tone-on-Tone Paper #2