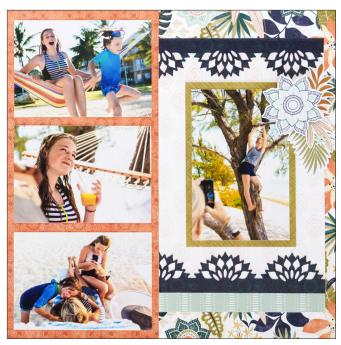

## **INSTRUCTIONS**

- Use two sheets of designer paper for your base.
- Using the Mandala Burst Border Punch, punch along the side of tone-on-tone paper #1. Use the 12-inch Trimmer to trim the border to 1-1/2" wide, and then cut the border in half to make pieces A and C. Repeat for pieces B and D.
- Using the 12-inch Trimmer, finish following Cutting Guides 1 and 2 with tone-on-tone paper.
- Using the Tape Runner, adhere all pieces following the sketch above. Use the Repositionable Tape Runner Refill to adhere the border pieces.
- · Adhere photos and journal as desired.
- Optional: Use two 4" x 6" mats on top of pieces E and F. Add a 3-1/2" x 5-1/2" photo on top of each mat if desired. Apply stickers or embellishments using Foam Squares to add dimension.

## **PHOTO SIZES**

(6) 5" x 3-1/2"

(1-2) 4" x 6" OR

 $3-1/2" \times 5-1/2"$  with mats