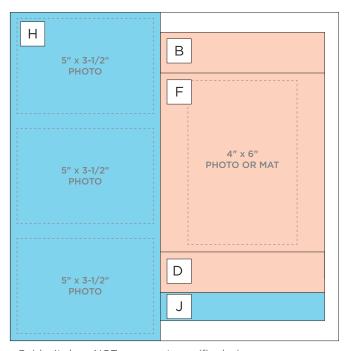

**Note:** Sketch shown above is meant to correspond with the Cutting Guide. It does NOT represent specific designer papers.

**CUTTING GUIDE:** Make the following cuts on tone-on-tone paper.

## **INSTRUCTIONS**

- Use two sheets of designer paper for your base.
- Using the Mandala Burst Border Punch, punch along the side of tone-on-tone paper #1. Use the 12-inch Trimmer to trim the border to 1-1/2" wide, and then cut the border in half to make pieces A and C. Repeat for pieces B and D.
- Using the 12-inch Trimmer, finish following Cutting Guides 1 and 2 with tone-on-tone paper.
- Using the Tape Runner, adhere all pieces following the sketch above. Use the Repositionable Tape Runner Refill to adhere the border pieces.
- · Adhere photos and journal as desired.
- Optional: Use two 4" x 6" mats on top of pieces E and F. Add a 3-1/2" x 5-1/2" photo on top of each mat if desired. Apply stickers or embellishments using Foam Squares to add dimension.