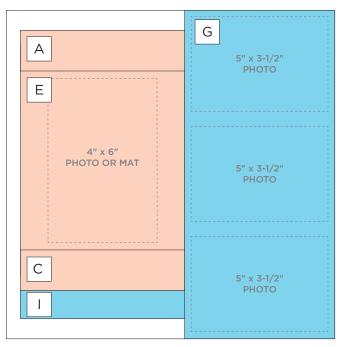

**Note:** Sketch shown above is meant to correspond with the Cutting Guide. It does NOT represent specific designer papers.

**CUTTING GUIDE:** Make the following cuts on tone-on-tone paper.

## **INSTRUCTIONS**

- Use two sheets of designer paper for your base.
- Using the Mandala Burst Border Punch, punch along the side of tone-on-tone paper #1. Use the 12-inch Trimmer to trim the border to 1-1/2" wide, and then cut the border in half to make pieces A and C. Repeat for pieces B and D.
- Using the 12-inch Trimmer, finish following Cutting Guides 1 and 2 with tone-on-tone paper.
- Using the Tape Runner, adhere all pieces following the sketch above. Use the Repositionable Tape Runner Refill to adhere the border pieces.
- · Adhere photos and journal as desired.
- Optional: Use two 4" x 6" mats on top of pieces E and F. Add a 3-1/2" x 5-1/2" photo on top of each mat if desired. Apply stickers or embellishments using Foam Squares to add dimension.