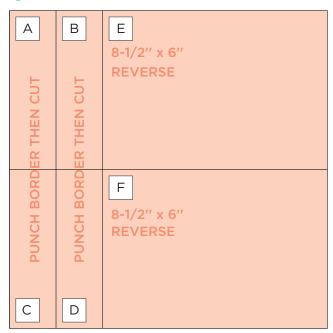

**Note:** Sketch shown above is meant to correspond with the Cutting Guide. It does NOT represent specific designer papers.

## **INSTRUCTIONS**

- Use two sheets of designer paper for your base.
- Using the Mandala Burst Border Punch, punch along the side of tone-on-tone paper #1. Use the 12-inch Trimmer to trim the border to 1-1/2" wide, and then cut the border in half to make pieces A and C. Repeat for pieces B and D.
- Using the 12-inch Trimmer, finish following Cutting Guides 1 and 2 with tone-on-tone paper.
- Using the Tape Runner, adhere all pieces following the sketch above. Use the Repositionable Tape Runner Refill to adhere the border pieces.
- · Adhere photos and journal as desired.
- Optional: Use two 4" x 6" mats on top of pieces E and F. Add a 3-1/2" x 5-1/2" photo on top of each mat if desired. Apply stickers or embellishments using Foam Squares to add dimension.

**CUTTING GUIDE:** Make the following cuts on tone-on-tone paper.