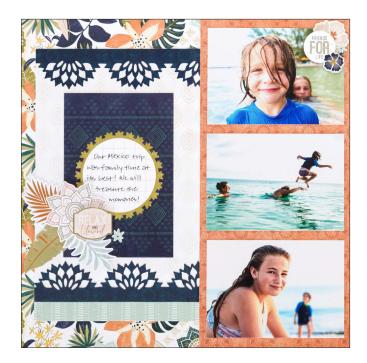

## **INSTRUCTIONS**

- Use two sheets of designer paper for your base.
- Using the Mandala Burst Border Punch, punch along the side of tone-on-tone paper #1. Use the 12-inch Trimmer to trim the border to 1-1/2" wide, and then cut the border in half to make pieces A and C. Repeat for pieces B and D.
- Using the 12-inch Trimmer, finish following Cutting Guides 1 and 2 with tone-on-tone paper.
- Using the Tape Runner, adhere all pieces following the sketch above. Use the Repositionable Tape Runner Refill to adhere the border pieces.
- · Adhere photos and journal as desired.
- Optional: Use two 4" x 6" mats on top of pieces E and F. Add a 3-1/2" x 5-1/2" photo on top of each mat if desired. Apply stickers or embellishments using Foam Squares to add dimension.

## **PHOTO SIZES**

(6) 5" x 3-1/2"

(1-2) 4" x 6" OR

 $3-1/2" \times 5-1/2"$  with mats