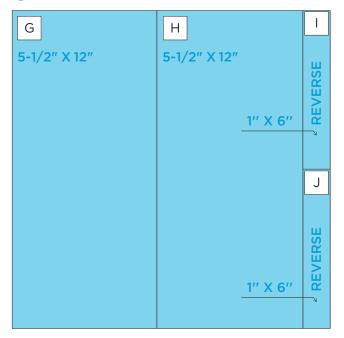

## **INSTRUCTIONS**

- Use two sheets of designer paper for your base.
- Using the Mandala Burst Border Punch, punch along the side of tone-on-tone paper #1. Use the 12-inch Trimmer to trim the border to 1-1/2" wide, and then cut the border in half to make pieces A and C. Repeat for pieces B and D.
- Using the 12-inch Trimmer, finish following Cutting Guides 1 and 2 with tone-on-tone paper.
- Using the Tape Runner, adhere all pieces following the sketch above. Use the Repositionable Tape Runner Refill to adhere the border pieces.
- · Adhere photos and journal as desired.
- Optional: Use two 4" x 6" mats on top of pieces E and F. Add a 3-1/2" x 5-1/2" photo on top of each mat if desired. Apply stickers or embellishments using Foam Squares to add dimension.

**CUTTING GUIDE:** Make the following cuts on tone-on-tone paper.