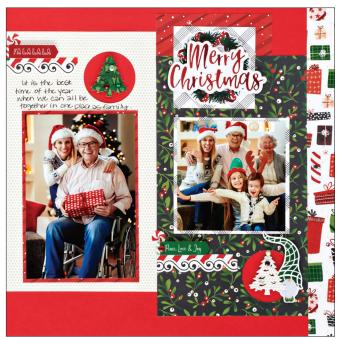

# PROJECT RECIPE

Note: Sketch shown above is meant to correspond with the Cutting Guide. It does NOT represent specific designer papers.

## **INSTRUCTIONS**

- Use two sheets of Red Cardstock for your base.
- Using the 12-inch Trimmer, follow Cutting Guides 1, 2 and 3 with designer paper.
- Using the inside of the medium Circle CCS Pattern and the Blue Blade, cut circles from the corners of pieces A, B, D and E.
- Using the Pine Tree Punch, punch four trees from the excess pieces of designer papers #1 and #2.
- Using the Tape Runner, adhere the pieces following the sketch above.
- Use Foam Squares to adhere the punched trees inside of the circles, as shown above.
- · Adhere photos and journal as desired.
- Optional: Apply stickers and embellishments using Foam Squares to add dimension.

### **PHOTO SIZES**

$$(2) 4'' \times 6''$$

$$(2) 4'' \times 4''$$