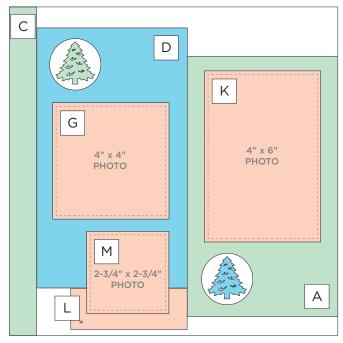

# PROJECT RECIPE

Note: Sketch shown above is meant to correspond with the Cutting Guide. It does NOT represent specific designer papers.

## **INSTRUCTIONS**

- Use two sheets of Red Cardstock for your base.
- Using the 12-inch Trimmer, follow Cutting Guides 1, 2 and 3 with designer paper.
- Using the inside of the medium Circle CCS Pattern and the Blue Blade, cut circles from the corners of pieces A, B, D and E.
- Using the Pine Tree Punch, punch four trees from the excess pieces of designer papers #1 and #2.
- Using the Tape Runner, adhere the pieces following the sketch above.
- Use Foam Squares to adhere the punched trees inside of the circles, as shown above.
- · Adhere photos and journal as desired.
- Optional: Apply stickers and embellishments using Foam Squares to add dimension.

# 3 Designer Paper #3

| G<br>4-1/4" x 4-1/4" | J<br>4-1/4" x 4-1/4" | M<br>3" x 3"       |
|----------------------|----------------------|--------------------|
|                      |                      | N                  |
| H<br>4-1/4" x 6-1/4" | K<br>4-1/4" x 6-1/4" | 3" x 3"<br>REVERSE |
|                      |                      |                    |
|                      |                      |                    |
| 4-1/4" x<br>1-1/2"   | L 4-1/4" x 1-1/2" ←  | REVERSE            |

### **PHOTO SIZES**

$$(2) 4'' \times 6''$$

$$(2) 4'' \times 4''$$