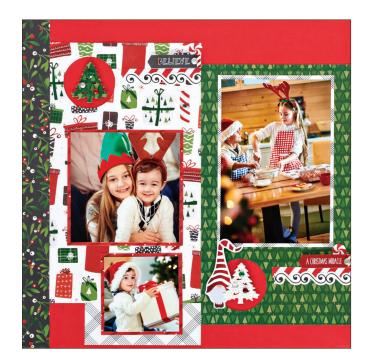

# PROJECT RECIPE

Note: Sketch shown above is meant to correspond with the Cutting Guide. It does NOT represent specific designer papers.

## **INSTRUCTIONS**

- Use two sheets of Red Cardstock for your base.
- Using the 12-inch Trimmer, follow Cutting Guides 1, 2 and 3 with designer paper.
- Using the inside of the medium Circle CCS Pattern and the Blue Blade, cut circles from the corners of pieces A, B, D and E.
- Using the Pine Tree Punch, punch four trees from the excess pieces of designer papers #1 and #2.
- Using the Tape Runner, adhere the pieces following the sketch above.
- Use Foam Squares to adhere the punched trees inside of the circles, as shown above.
- · Adhere photos and journal as desired.
- Optional: Apply stickers and embellishments using Foam Squares to add dimension.

### **PHOTO SIZES**

$$(2) 4'' \times 6''$$

$$(2) 4'' \times 4''$$