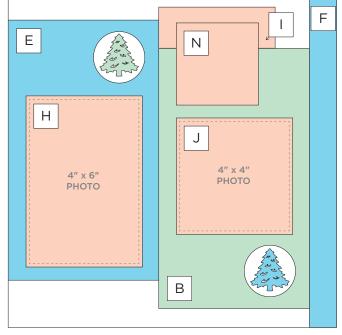

# PROJECT RECIPE

Note: Sketch shown above is meant to correspond with the Cutting Guide. It does NOT represent specific designer papers.

## **INSTRUCTIONS**

- Use two sheets of Red Cardstock for your base.
- Using the 12-inch Trimmer, follow Cutting Guides 1, 2 and 3 with designer paper.
- Using the inside of the medium Circle CCS Pattern and the Blue Blade, cut circles from the corners of pieces A, B, D and E.
- Using the Pine Tree Punch, punch four trees from the excess pieces of designer papers #1 and #2.
- Using the Tape Runner, adhere the pieces following the sketch above.
- Use Foam Squares to adhere the punched trees inside of the circles, as shown above.
- · Adhere photos and journal as desired.
- Optional: Apply stickers and embellishments using Foam Squares to add dimension.

# 3 Designer Paper #3

| G<br>4-1/4" x 4-1/4" | J<br>4-1/4" x 4-1/4" | M<br>3" x 3"       |
|----------------------|----------------------|--------------------|
|                      |                      | N                  |
| H<br>4-1/4" x 6-1/4" | K<br>4-1/4" x 6-1/4" | 3" x 3"<br>REVERSE |
|                      |                      |                    |
|                      |                      |                    |
| 4-1/4" x<br>1-1/2"   | L 4-1/4" x 1-1/2" ←  | REVERSE            |

### **PHOTO SIZES**

$$(2) 4'' \times 6''$$

$$(2) 4'' \times 4''$$