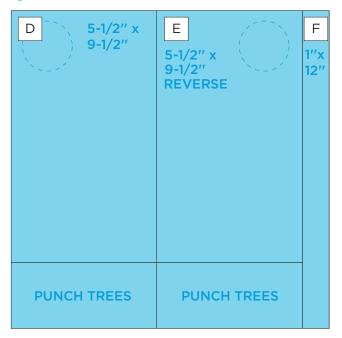

# CREATIVE | PROJECT RECIPE™ Meny Little Christmas

**CUTTING GUIDE:** Make the following cuts on designer paper.

| 5-1/2" x 9-1/2" | B<br>5-1/2" x 9-1/2" |         |
|-----------------|----------------------|---------|
|                 | REVERSE              | 12"     |
|                 |                      | REVERSE |
|                 |                      |         |
| PUNCH TREES     | PUNCH TREES          |         |