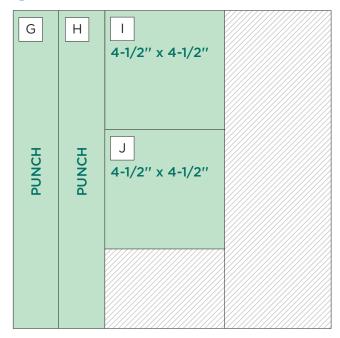

# CREATIVE | PROJECT RECIPE™ MEMSRIES | Rainbow Rush

**CUTTING GUIDE:** Make the following cuts on designer paper.

# 3 Designer Paper #3

## **INSTRUCTIONS**

- Use two sheets of Goldenrod Cardstock for your base.
- Using the Basketweave Border Punch, punch two borders each from designer papers #1 and #2.
- Using the 12-inch Trimmer, finish following Cutting Guides
   1, 2 and 3 with designer paper.
- Using the Repositionable Tape Runner, adhere pieces G and H to the bottom of each side of the spread. Adhere pieces K and L along the top of the borders. Adhere pieces C and D so that they overlap the seams of previous pieces.
- Cut border pieces A and B to make one 8" strip and one 4" strip. Using the 12-inch Trimmer, cut a 45° angle on one end of each piece so that they create a right angle when put together. Adhere them to the spread using the Repositionable Tape Runner Refill.
- Finish adhering pieces to the spread following the sketch above.
- Adhere photos and journal as desired.
- Optional: Apply stickers and embellishments using Foam Squares to add dimension.