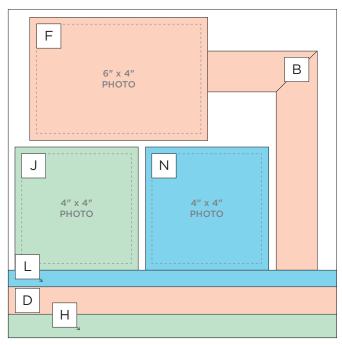

## **INSTRUCTIONS**

- Use two sheets of Goldenrod Cardstock for your base.
- Using the Basketweave Border Punch, punch two borders each from designer papers #1 and #2.
- Using the 12-inch Trimmer, finish following Cutting Guides
   1, 2 and 3 with designer paper.
- Using the Repositionable Tape Runner, adhere pieces G and H to the bottom of each side of the spread. Adhere pieces K and L along the top of the borders. Adhere pieces C and D so that they overlap the seams of previous pieces.
- Cut border pieces A and B to make one 8" strip and one 4" strip. Using the 12-inch Trimmer, cut a 45° angle on one end of each piece so that they create a right angle when put together. Adhere them to the spread using the Repositionable Tape Runner Refill.
- Finish adhering pieces to the spread following the sketch above.
- Adhere photos and journal as desired.
- Optional: Apply stickers and embellishments using Foam Squares to add dimension.

# CREATIVE | PROJECT RECIPE™ MEMSRIES | Rainbow Rush

**CUTTING GUIDE:** Make the following cuts on designer paper.

#### **PHOTO SIZES**

(2) 6" x 4"

 $(4) 4'' \times 4''$