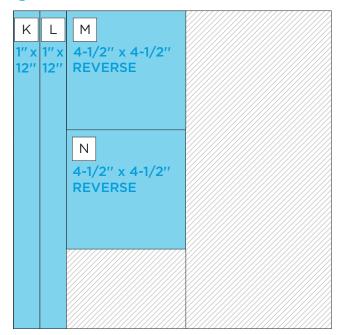

# CREATIVE | PROJECT RECIPE™ MEMSRIES | Rainbow Rush

**CUTTING GUIDE:** Make the following cuts on designer paper.

# 3 Designer Paper #3

## **INSTRUCTIONS**

- Use two sheets of Goldenrod Cardstock for your base.
- Using the Basketweave Border Punch, punch two borders each from designer papers #1 and #2.
- Using the 12-inch Trimmer, finish following Cutting Guides
   1, 2 and 3 with designer paper.
- Using the Repositionable Tape Runner, adhere pieces G and H to the bottom of each side of the spread. Adhere pieces K and L along the top of the borders. Adhere pieces C and D so that they overlap the seams of previous pieces.
- Cut border pieces A and B to make one 8" strip and one 4" strip. Using the 12-inch Trimmer, cut a 45° angle on one end of each piece so that they create a right angle when put together. Adhere them to the spread using the Repositionable Tape Runner Refill.
- Finish adhering pieces to the spread following the sketch above.
- Adhere photos and journal as desired.
- Optional: Apply stickers and embellishments using Foam Squares to add dimension.