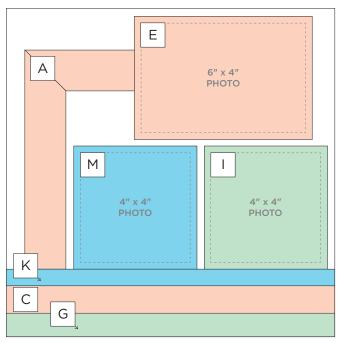

## **INSTRUCTIONS**

- Use two sheets of Goldenrod Cardstock for your base.
- Using the Basketweave Border Punch, punch two borders each from designer papers #1 and #2.
- Using the 12-inch Trimmer, finish following Cutting Guides
   1, 2 and 3 with designer paper.
- Using the Repositionable Tape Runner, adhere pieces G and H to the bottom of each side of the spread. Adhere pieces K and L along the top of the borders. Adhere pieces C and D so that they overlap the seams of previous pieces.
- Cut border pieces A and B to make one 8" strip and one 4" strip. Using the 12-inch Trimmer, cut a 45° angle on one end of each piece so that they create a right angle when put together. Adhere them to the spread using the Repositionable Tape Runner Refill.
- Finish adhering pieces to the spread following the sketch above.
- Adhere photos and journal as desired.
- Optional: Apply stickers and embellishments using Foam Squares to add dimension.

# CREATIVE | PROJECT RECIPE™ MEMSRIES | Rainbow Rush

**CUTTING GUIDE:** Make the following cuts on designer paper.

#### **PHOTO SIZES**

(2) 6" x 4"

 $(4) 4'' \times 4''$