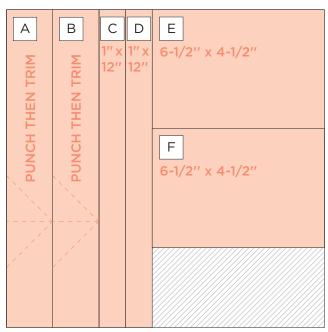

# CREATIVE | PROJECT RECIPE™ MEMSRIES | Rainbow Rush

**CUTTING GUIDE:** Make the following cuts on designer paper.

# 2 Designer Paper #2

## **INSTRUCTIONS**

- Use two sheets of Goldenrod Cardstock for your base.
- Using the Basketweave Border Punch, punch two borders each from designer papers #1 and #2.
- Using the 12-inch Trimmer, finish following Cutting Guides
   1, 2 and 3 with designer paper.
- Using the Repositionable Tape Runner, adhere pieces G and H to the bottom of each side of the spread. Adhere pieces K and L along the top of the borders. Adhere pieces C and D so that they overlap the seams of previous pieces.
- Cut border pieces A and B to make one 8" strip and one 4" strip. Using the 12-inch Trimmer, cut a 45° angle on one end of each piece so that they create a right angle when put together. Adhere them to the spread using the Repositionable Tape Runner Refill.
- Finish adhering pieces to the spread following the sketch above.
- Adhere photos and journal as desired.
- Optional: Apply stickers and embellishments using Foam Squares to add dimension.