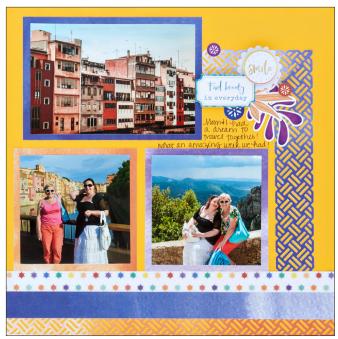

# PROJECT RECIPE™

Rainbow Rush

**Note:** Sketch shown above is meant to correspond with the Cutting Guide. It does NOT represent specific designer papers.

## **INSTRUCTIONS**

- Use two sheets of Goldenrod Cardstock for your base.
- Using the Basketweave Border Punch, punch two borders each from designer papers #1 and #2.
- Using the 12-inch Trimmer, finish following Cutting Guides
   1, 2 and 3 with designer paper.
- Using the Repositionable Tape Runner, adhere pieces G and H to the bottom of each side of the spread. Adhere pieces K and L along the top of the borders. Adhere pieces C and D so that they overlap the seams of previous pieces.
- Cut border pieces A and B to make one 8" strip and one 4" strip. Using the 12-inch Trimmer, cut a 45° angle on one end of each piece so that they create a right angle when put together. Adhere them to the spread using the Repositionable Tape Runner Refill.
- Finish adhering pieces to the spread following the sketch above.
- Adhere photos and journal as desired.
- Optional: Apply stickers and embellishments using Foam Squares to add dimension.

#### **PHOTO SIZES**

(2) 6" x 4"

 $(4) 4'' \times 4''$