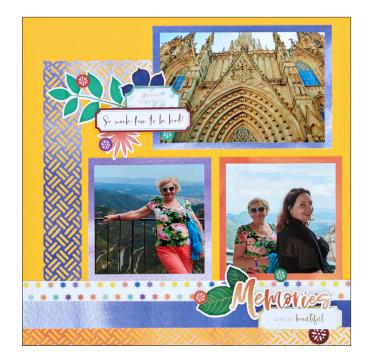

# PROJECT RECIPE™

Rainbow Rush

**Note:** Sketch shown above is meant to correspond with the Cutting Guide. It does NOT represent specific designer papers.

## **INSTRUCTIONS**

- Use two sheets of Goldenrod Cardstock for your base.
- Using the Basketweave Border Punch, punch two borders each from designer papers #1 and #2.
- Using the 12-inch Trimmer, finish following Cutting Guides
   1, 2 and 3 with designer paper.
- Using the Repositionable Tape Runner, adhere pieces G and H to the bottom of each side of the spread. Adhere pieces K and L along the top of the borders. Adhere pieces C and D so that they overlap the seams of previous pieces.
- Cut border pieces A and B to make one 8" strip and one 4" strip. Using the 12-inch Trimmer, cut a 45° angle on one end of each piece so that they create a right angle when put together. Adhere them to the spread using the Repositionable Tape Runner Refill.
- Finish adhering pieces to the spread following the sketch above.
- Adhere photos and journal as desired.
- Optional: Apply stickers and embellishments using Foam Squares to add dimension.

#### **PHOTO SIZES**

(2) 6" x 4"

 $(4) 4'' \times 4''$