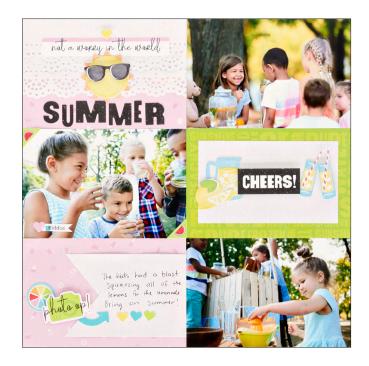

## PROJECT RECIPE™

Citrus Summer

Note: Sketch shown above is meant to correspond with the Cutting Guide. It does NOT represent specific designer papers.

## **INSTRUCTIONS**

- Use two pieces of White Cardstock for your base.
- Using the Lace Trim Border Punch, punch and then cut three borders from designer paper #3. Cut them in half to create six border pieces.
- Using the 12-inch Trimmer, finish following Cutting Guides 1, 2 and 3 with designer paper.
- Gently fold pieces N and O in half lengthwise at one end and cut at an angle with your scissors to create a banner.
- With the Tape Runner, adhere pieces A, B, C, D, E, F and G. Use the Repositionable Tape Runner Refill to adhere the border pieces. Finish adhering the pieces following the sketch above.
- · Adhere photos and journal as desired.
- Optional: Apply stickers and embellishments using Foam Squares to add dimension.