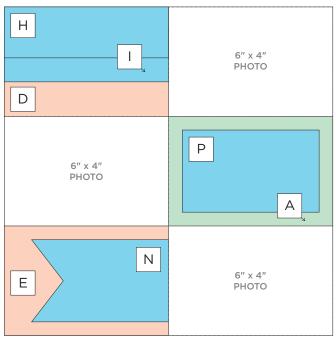

## **INSTRUCTIONS**

- Use two pieces of White Cardstock for your base.
- Using the Lace Trim Border Punch, punch and then cut three borders from designer paper #3. Cut them in half to create six border pieces.
- Using the 12-inch Trimmer, finish following Cutting Guides 1, 2 and 3 with designer paper.
- Gently fold pieces N and O in half lengthwise at one end and cut at an angle with your scissors to create a banner.
- With the Tape Runner, adhere pieces A, B, C, D, E, F and G. Use the Repositionable Tape Runner Refill to adhere the border pieces. Finish adhering the pieces following the sketch above.
- · Adhere photos and journal as desired.
- Optional: Apply stickers and embellishments using Foam Squares to add dimension.

# CREATIVE | PROJECT RECIPE™ MEMSRIES | Citrus Summer

**CUTTING GUIDE:** Make the following cuts on designer paper.

Designer Paper #1

2 Designer Paper #2

3 Designer Paper #3

| H<br>2" x 12"         | 2" x 12"              | J<br>2"x 12"          | N<br>5" x 3" |  |
|-----------------------|-----------------------|-----------------------|--------------|--|
| HEN CUT               | HEN CUT               | HEN CUT               | O<br>5" x 3" |  |
| PUNCH BORDER THEN CUT | PUNCH BORDER THEN CUT | PUNCH BORDER THEN CUT | P<br>5" x 3" |  |
| PUNCH                 | PUNCH                 | PUNCH                 |              |  |
| К                     | L                     | М                     |              |  |

### **PHOTO SIZES**

(6) 6" x 4"