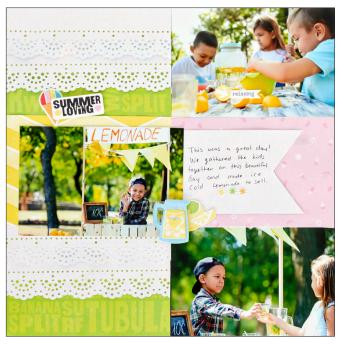

## PROJECT RECIPE™

Citrus Summer

Note: Sketch shown above is meant to correspond with the Cutting Guide. It does NOT represent specific designer papers.

## **INSTRUCTIONS**

- Use two pieces of White Cardstock for your base.
- Using the Lace Trim Border Punch, punch and then cut three borders from designer paper #3. Cut them in half to create six border pieces.
- Using the 12-inch Trimmer, finish following Cutting Guides 1, 2 and 3 with designer paper.
- Gently fold pieces N and O in half lengthwise at one end and cut at an angle with your scissors to create a banner.
- With the Tape Runner, adhere pieces A, B, C, D, E, F and G. Use the Repositionable Tape Runner Refill to adhere the border pieces. Finish adhering the pieces following the sketch above.
- · Adhere photos and journal as desired.
- Optional: Apply stickers and embellishments using Foam Squares to add dimension.