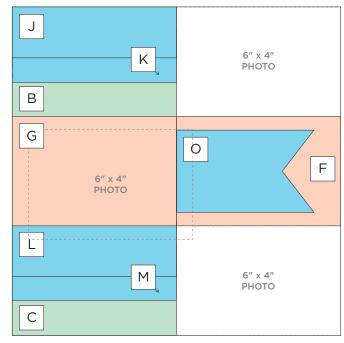

## **INSTRUCTIONS**

- Use two pieces of White Cardstock for your base.
- Using the Lace Trim Border Punch, punch and then cut three borders from designer paper #3. Cut them in half to create six border pieces.
- Using the 12-inch Trimmer, finish following Cutting Guides 1, 2 and 3 with designer paper.
- Gently fold pieces N and O in half lengthwise at one end and cut at an angle with your scissors to create a banner.
- With the Tape Runner, adhere pieces A, B, C, D, E, F and G. Use the Repositionable Tape Runner Refill to adhere the border pieces. Finish adhering the pieces following the sketch above.
- · Adhere photos and journal as desired.
- Optional: Apply stickers and embellishments using Foam Squares to add dimension.

# CREATIVE | PROJECT RECIPE™ MEMSRIES | Citrus Summer

**CUTTING GUIDE:** Make the following cuts on designer paper.

Designer Paper #1

2 Designer Paper #2

3 Designer Paper #3

| H<br>2" x 12"         | 2" x 12"              | J<br>2"x 12"          | N<br>5" x 3" |  |
|-----------------------|-----------------------|-----------------------|--------------|--|
| HEN CUT               | HEN CUT               | HEN CUT               | O<br>5" x 3" |  |
| PUNCH BORDER THEN CUT | PUNCH BORDER THEN CUT | PUNCH BORDER THEN CUT | P<br>5" x 3" |  |
| PUNCH                 | PUNCH                 | PUNCH                 |              |  |
| К                     | L                     | М                     |              |  |

### **PHOTO SIZES**

(6) 6" x 4"