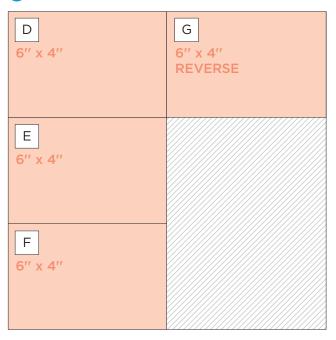

## **INSTRUCTIONS**

- Use two pieces of White Cardstock for your base.
- Using the Lace Trim Border Punch, punch and then cut three borders from designer paper #3. Cut them in half to create six border pieces.
- Using the 12-inch Trimmer, finish following Cutting Guides 1, 2 and 3 with designer paper.
- Gently fold pieces N and O in half lengthwise at one end and cut at an angle with your scissors to create a banner.
- With the Tape Runner, adhere pieces A, B, C, D, E, F and G. Use the Repositionable Tape Runner Refill to adhere the border pieces. Finish adhering the pieces following the sketch above.
- · Adhere photos and journal as desired.
- Optional: Apply stickers and embellishments using Foam Squares to add dimension.

### **PHOTO SIZES**

(6) 6" x 4"