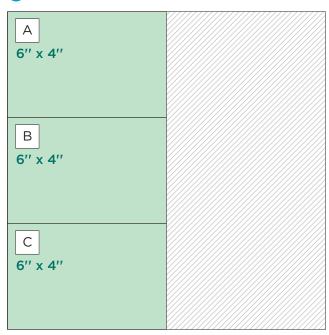

## **INSTRUCTIONS**

- Use two pieces of White Cardstock for your base.
- Using the Lace Trim Border Punch, punch and then cut three borders from designer paper #3. Cut them in half to create six border pieces.
- Using the 12-inch Trimmer, finish following Cutting Guides 1, 2 and 3 with designer paper.
- Gently fold pieces N and O in half lengthwise at one end and cut at an angle with your scissors to create a banner.
- With the Tape Runner, adhere pieces A, B, C, D, E, F and G. Use the Repositionable Tape Runner Refill to adhere the border pieces. Finish adhering the pieces following the sketch above.
- · Adhere photos and journal as desired.
- Optional: Apply stickers and embellishments using Foam Squares to add dimension.

### **PHOTO SIZES**

(6) 6" x 4"