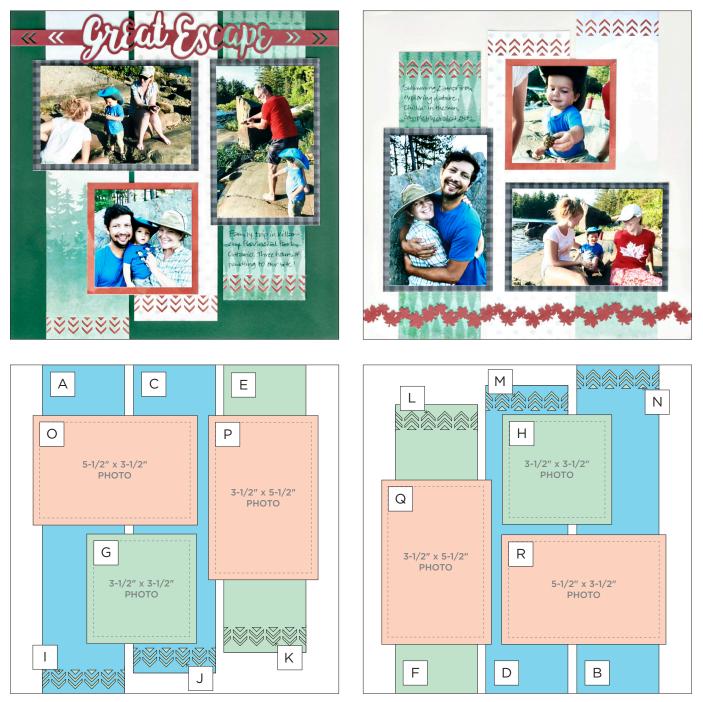

# PROJECT RECIPE™ Great Escape

Note: Sketch shown above is meant to correspond with the Cutting Guide. It does NOT represent specific designer papers.

## **INSTRUCTIONS**

- Use one sheet of Dark Green Cardstock for the left side and one sheet of Beige Cardstock for the right side as your base.
- Using the 12-inch Trimmer, follow Cutting Guides (1), (2) and
  3 with designer papers #1, #2 and #3.
- Using the Original Border Maker System with the Double Chevron Cartridge, punch along one of the short edges of pieces A, B, C, D, E and F.
- With the Repositionable Tape Runner, adhere pieces I, J, K, L, M and N to the backs of pieces A through F, so that they are visible under the punched out areas. With the Tape Runner, finish adhering the pieces to the layout following the sketch above.
- Adhere photos and journal as desired.
- Optional: Apply laser cut border embellishments.

# **CREATIVE** PROJECT RECIPE<sup>™</sup> **Creat** Escape

**CUTTING GUIDE:** Make the following cuts on designer paper.

| 1 Designer Paper #1 |                 |                              |                              |  |  |  |  |  |  |
|---------------------|-----------------|------------------------------|------------------------------|--|--|--|--|--|--|
| A<br>3" x 12"       | B<br>3'' x 12'' | C<br>3" x 11-1/4"<br>REVERSE | D<br>3" x 11-1/4"<br>REVERSE |  |  |  |  |  |  |
|                     |                 |                              |                              |  |  |  |  |  |  |

| 0       | P         |
|---------|-----------|
| 6" x 4" | 6'' x 4'' |
| Q       | R         |
| 6" x 4" | 6'' x 4'' |
|         |           |

| E<br>3" x 10-1/2"<br>REVERSE | F<br>3" x 10-1/2"<br>REVERSE | G<br>4'' x 4'' |   |   |   |   |   |
|------------------------------|------------------------------|----------------|---|---|---|---|---|
|                              |                              | H<br>4'' x 4'' |   |   |   |   |   |
|                              |                              | Ι              | J | К | L | Μ | N |
|                              | <u>1″ x 3″</u>               |                |   |   |   |   |   |
|                              |                              | Å              | Ŕ | Ŕ | Ŕ | Ŕ | Å |
|                              |                              |                |   |   |   |   |   |

## **PHOTO SIZES**

(2) 3-1/2" x 3-1/2" (2) 3-1/2" x 5-1/2" (2) 5-1/2" x 3-1/2"