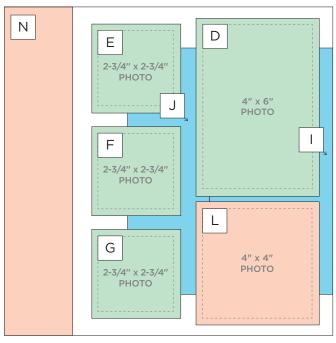

# PROJECT RECIPE™

Note: Sketch shown above is meant to correspond with the Cutting Guide. It does NOT represent specific designer papers.

**CUTTING GUIDE:** Make the following cuts on designer paper.

Designer Paper #1

| A               | В               | С                                  | E                                             |
|-----------------|-----------------|------------------------------------|-----------------------------------------------|
| PUNCH, THEN CUT | PUNCH, THEN CUT | 6-1/2" x 4-1/2"  D 6-1/2" x 4-1/2" | 3-1/4" x<br>3-1/4"<br>F<br>3-1/4" x<br>3-1/4" |
|                 | REVERSE         |                                    | G<br>3-1/4" x<br>3-1/4"                       |
|                 |                 |                                    |                                               |