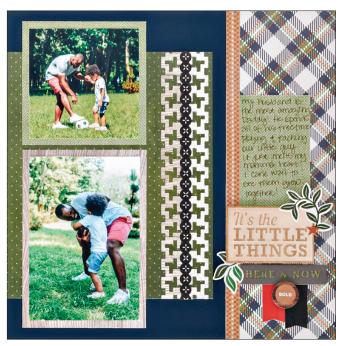

# PROJECT RECIPE™









Note: Sketch shown above is meant to correspond with the Cutting Guide. It does NOT represent specific designer papers.

#### **INSTRUCTIONS**

- Use two sheets of Navy Cardstock for your base.
- Using the Timeless Tweed BMC with the Original Border Maker System, punch border pieces A and B from designer paper #1. Trim both pieces to 9".
- Using the 12-inch Trimmer, finish following Cutting Guides 1), 2 and 3 with designer paper.
- Using the Tape Runner, adhere the pieces following the sketch above. Use the Repositionable Tape Runner Refill to adhere border pieces.
- Adhere photos and journal as desired.
- Optional: Apply stickers and embellishments using Foam Squares to add dimension.

**CUTTING GUIDE:** Make the following cuts on designer paper.

Designer Paper #1

| A