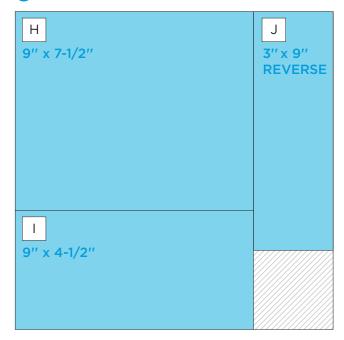

**CUTTING GUIDE:** Make the following cuts on designer paper.

Designer Paper #1

| A               | В               | С                                  | E                                             |
|-----------------|-----------------|------------------------------------|-----------------------------------------------|
| PUNCH, THEN CUT | PUNCH, THEN CUT | 6-1/2" x 4-1/2"  D 6-1/2" x 4-1/2" | 3-1/4" x<br>3-1/4"<br>F<br>3-1/4" x<br>3-1/4" |
|                 | REVERSE         |                                    | G<br>3-1/4" x<br>3-1/4"                       |
|                 |                 |                                    |                                               |

2 Designer Paper #2

3 Designer Paper #3