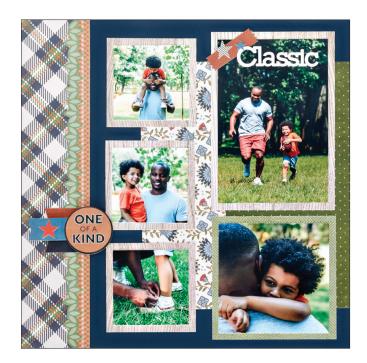

# PROJECT RECIPE™









Note: Sketch shown above is meant to correspond with the Cutting Guide. It does NOT represent specific designer papers.

#### **INSTRUCTIONS**

- Use two sheets of Navy Cardstock for your base.
- Using the Timeless Tweed BMC with the Original Border Maker System, punch border pieces A and B from designer paper #1. Trim both pieces to 9".
- Using the 12-inch Trimmer, finish following Cutting Guides 1), 2 and 3 with designer paper.
- Using the Tape Runner, adhere the pieces following the sketch above. Use the Repositionable Tape Runner Refill to adhere border pieces.
- Adhere photos and journal as desired.
- Optional: Apply stickers and embellishments using Foam Squares to add dimension.

**CUTTING GUIDE:** Make the following cuts on designer paper.

Designer Paper #1

| A