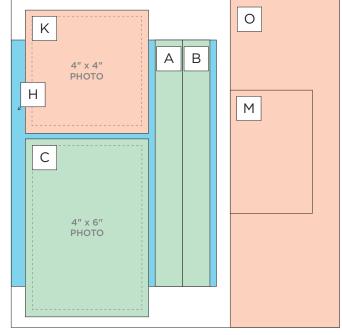

# PROJECT RECIPE™

Note: Sketch shown above is meant to correspond with the Cutting Guide. It does NOT represent specific designer papers.

**CUTTING GUIDE:** Make the following cuts on designer paper.

Designer Paper #1

| A               | В               | С                                  | E                                             |
|-----------------|-----------------|------------------------------------|-----------------------------------------------|
| PUNCH, THEN CUT | PUNCH, THEN CUT | 6-1/2" x 4-1/2"  D 6-1/2" x 4-1/2" | 3-1/4" x<br>3-1/4"<br>F<br>3-1/4" x<br>3-1/4" |
|                 | REVERSE         |                                    | G<br>3-1/4" x<br>3-1/4"                       |
|                 |                 |                                    |                                               |