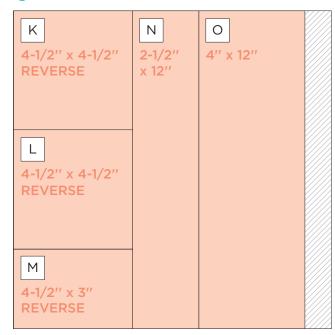

**CUTTING GUIDE:** Make the following cuts on designer paper.

Designer Paper #1

| A               | В               | С                                  | E                                             |
|-----------------|-----------------|------------------------------------|-----------------------------------------------|
| PUNCH, THEN CUT | PUNCH, THEN CUT | 6-1/2" x 4-1/2"  D 6-1/2" x 4-1/2" | 3-1/4" x<br>3-1/4"<br>F<br>3-1/4" x<br>3-1/4" |
|                 | REVERSE         |                                    | G<br>3-1/4" x<br>3-1/4"                       |
|                 |                 |                                    |                                               |

2 Designer Paper #2

3 Designer Paper #3