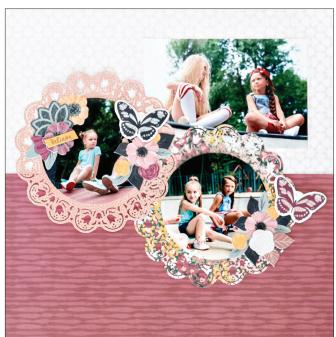

Note: Sketch shown above is meant to correspond with the Cutting Guide. It does NOT represent specific designer papers.

## **INSTRUCTIONS**

- Use two sheets of White Cardstock for your base.
- Using the 12-inch Trimmer, follow Cutting Guides 1, 2 and 3 with designer paper.
- Using the Floral Circle Punch, punch circles from pieces D, E, G and H.
- · Using the Tape Runner, adhere the pieces following the sketch above. Use the Repositionable Tape Runner Refill to adhere punched circles. Optional: Apply a mat behind the punched circles to create a journal space.
- · Using the Custom Cutting System with the small Circle Pattern and the Red Blade on the outside, cut your photos into circles. Adhere photos and journal as desired.
- Optional: Apply stickers and embellishments using Foam Squares to add dimension.

# CREATIVE | PROJECT RECIPE™ Mem#RIes | Daydreamer

**CUTTING GUIDE:** Make the following cuts on designer paper.

Designer Paper #1

2 Designer Paper #2

3 Designer Paper #3