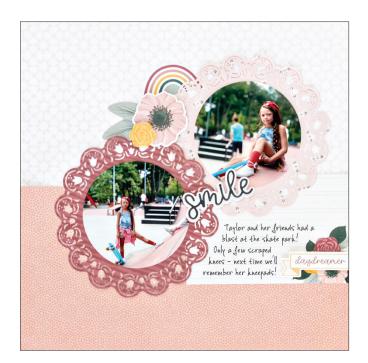

Note: Sketch shown above is meant to correspond with the Cutting Guide. It does NOT represent specific designer papers.

## **INSTRUCTIONS**

- Use two sheets of White Cardstock for your base.
- Using the 12-inch Trimmer, follow Cutting Guides 1, 2 and 3 with designer paper.
- Using the Floral Circle Punch, punch circles from pieces D, E, G and H.
- · Using the Tape Runner, adhere the pieces following the sketch above. Use the Repositionable Tape Runner Refill to adhere punched circles. Optional: Apply a mat behind the punched circles to create a journal space.
- · Using the Custom Cutting System with the small Circle Pattern and the Red Blade on the outside, cut your photos into circles. Adhere photos and journal as desired.
- Optional: Apply stickers and embellishments using Foam Squares to add dimension.

# CREATIVE | PROJECT RECIPE™ Mem#RIes | Daydreamer

**CUTTING GUIDE:** Make the following cuts on designer paper.

Designer Paper #1

2 Designer Paper #2

3 Designer Paper #3