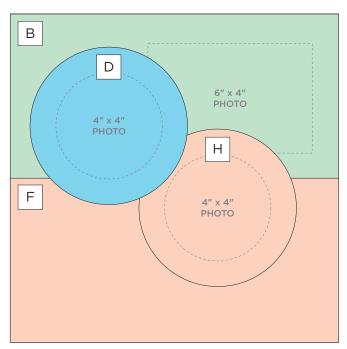

Note: Sketch shown above is meant to correspond with the Cutting Guide. It does NOT represent specific designer papers.

## **INSTRUCTIONS**

- Use two sheets of White Cardstock for your base.
- Using the 12-inch Trimmer, follow Cutting Guides 1, 2 and 3 with designer paper.
- Using the Floral Circle Punch, punch circles from pieces D, E, G and H.
- · Using the Tape Runner, adhere the pieces following the sketch above. Use the Repositionable Tape Runner Refill to adhere punched circles. Optional: Apply a mat behind the punched circles to create a journal space.
- · Using the Custom Cutting System with the small Circle Pattern and the Red Blade on the outside, cut your photos into circles. Adhere photos and journal as desired.
- Optional: Apply stickers and embellishments using Foam Squares to add dimension.

# CREATIVE | PROJECT RECIPE™ Mem#RIes | Daydreamer

**CUTTING GUIDE:** Make the following cuts on designer paper.

Designer Paper #1

2 Designer Paper #2

3 Designer Paper #3

## **PHOTO SIZES**

 $(4) 4'' \times 4''$ 

(1)  $6'' \times 4''$