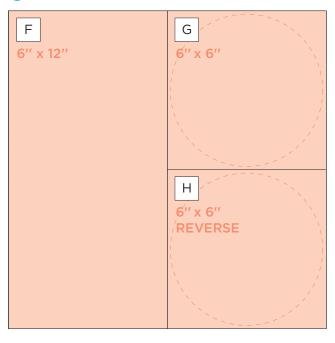

# CREATIVE | PROJECT RECIPE™ Mem#RIes | Daydreamer

**CUTTING GUIDE:** Make the following cuts on designer paper.

Designer Paper #1

2 Designer Paper #2

3 Designer Paper #3

## **INSTRUCTIONS**

- Use two sheets of White Cardstock for your base.
- Using the 12-inch Trimmer, follow Cutting Guides 1, 2 and 3 with designer paper.
- Using the Floral Circle Punch, punch circles from pieces D, E, G and H.
- · Using the Tape Runner, adhere the pieces following the sketch above. Use the Repositionable Tape Runner Refill to adhere punched circles. Optional: Apply a mat behind the punched circles to create a journal space.
- · Using the Custom Cutting System with the small Circle Pattern and the Red Blade on the outside, cut your photos into circles. Adhere photos and journal as desired.
- Optional: Apply stickers and embellishments using Foam Squares to add dimension.