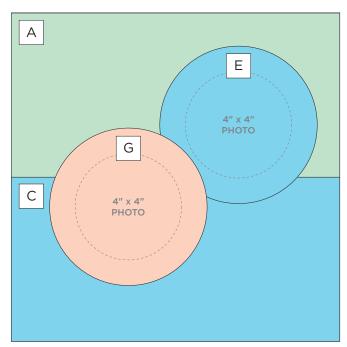

Note: Sketch shown above is meant to correspond with the Cutting Guide. It does NOT represent specific designer papers.

## **INSTRUCTIONS**

- Use two sheets of White Cardstock for your base.
- Using the 12-inch Trimmer, follow Cutting Guides 1, 2 and 3 with designer paper.
- Using the Floral Circle Punch, punch circles from pieces D, E, G and H.
- · Using the Tape Runner, adhere the pieces following the sketch above. Use the Repositionable Tape Runner Refill to adhere punched circles. Optional: Apply a mat behind the punched circles to create a journal space.
- · Using the Custom Cutting System with the small Circle Pattern and the Red Blade on the outside, cut your photos into circles. Adhere photos and journal as desired.
- Optional: Apply stickers and embellishments using Foam Squares to add dimension.

# CREATIVE | PROJECT RECIPE™ Mem#RIes | Daydreamer

**CUTTING GUIDE:** Make the following cuts on designer paper.

Designer Paper #1

2 Designer Paper #2

3 Designer Paper #3

## **PHOTO SIZES**

 $(4) 4'' \times 4''$ 

(1)  $6'' \times 4''$