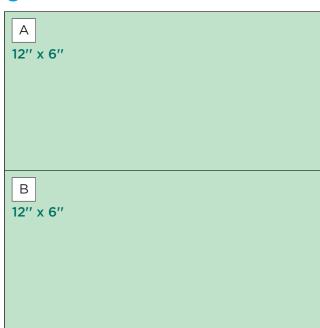

# CREATIVE | PROJECT RECIPE™ Mem#RIes | Daydreamer

**CUTTING GUIDE:** Make the following cuts on designer paper.

Designer Paper #1

2 Designer Paper #2

3 Designer Paper #3

Note: Sketch shown above is meant to correspond with the Cutting Guide. It does NOT represent specific designer papers.