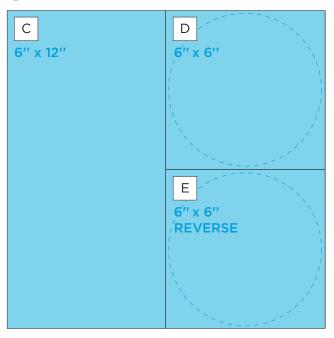

# CREATIVE | PROJECT RECIPE™ Mem#RIes | Daydreamer

**CUTTING GUIDE:** Make the following cuts on designer paper.

Designer Paper #1

2 Designer Paper #2

3 Designer Paper #3

## **INSTRUCTIONS**

- Use two sheets of White Cardstock for your base.
- Using the 12-inch Trimmer, follow Cutting Guides 1, 2 and 3 with designer paper.
- Using the Floral Circle Punch, punch circles from pieces D, E, G and H.
- · Using the Tape Runner, adhere the pieces following the sketch above. Use the Repositionable Tape Runner Refill to adhere punched circles. Optional: Apply a mat behind the punched circles to create a journal space.
- · Using the Custom Cutting System with the small Circle Pattern and the Red Blade on the outside, cut your photos into circles. Adhere photos and journal as desired.
- Optional: Apply stickers and embellishments using Foam Squares to add dimension.